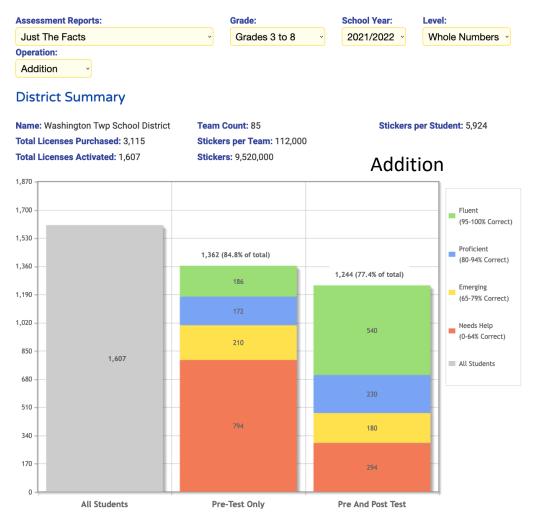

## Just The Facts Pre and Post Tests – Grades 3 to 5

Fluent: 290% increase from 186 to 540 students Needs Help: Decease from 794 to 294 students

Fluent: 264% increase from 136 to 359 students Needs Help: Decease from 795 to 383 students