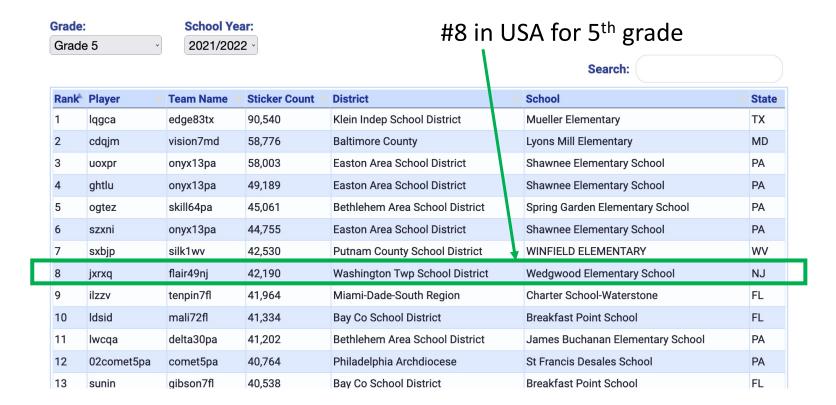

## Rankings - Top Players (National)

WTPS has total of 42 Players ranked in Top 100 in the USA by grade:

GK - 14

G2 - 10

G3 - 14

G4 - 1

G5 - 3

(More than 1 million players competing)