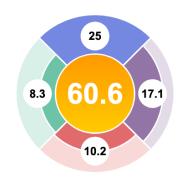

## Fluency in mental math with double digits in K-5

**1,230** WTPS students mastered **Adding** any two double digit numbers

844 WTPS mastered Subtracting any two double digit numbers

**573** WTPS mastered **Multiplying** two-digit by two-digit numbers