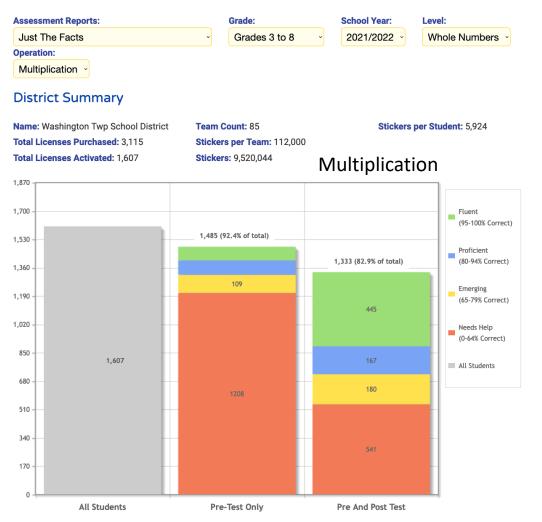

## Just The Facts Pre and Post Tests – Grades 3 to 5

Fluent: 543% increase from 82 to 445 students Needs Help: Decease from 1,208 to 541 students

Fluent: 351% increase from 111 to 390 students Needs Help: Decease from 848 to 385 students