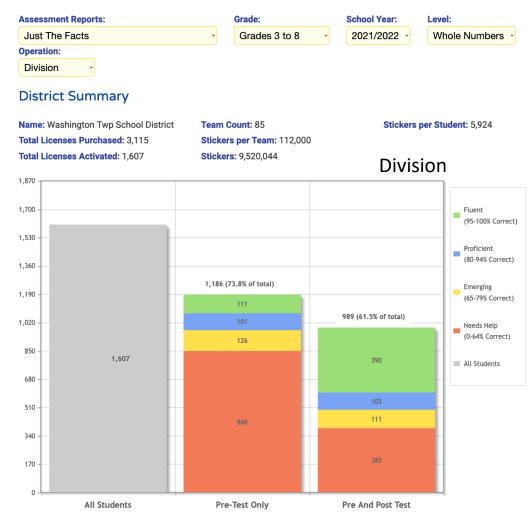

## Just The Facts Pre and Post Tests – Grades 3 to 5

Fluent: 543% increase from 82 to 445 students Needs Help: Decease from 1,208 to 541 students

Fluent: 351% increase from 111 to 390 students Needs Help: Decease from 848 to 385 students