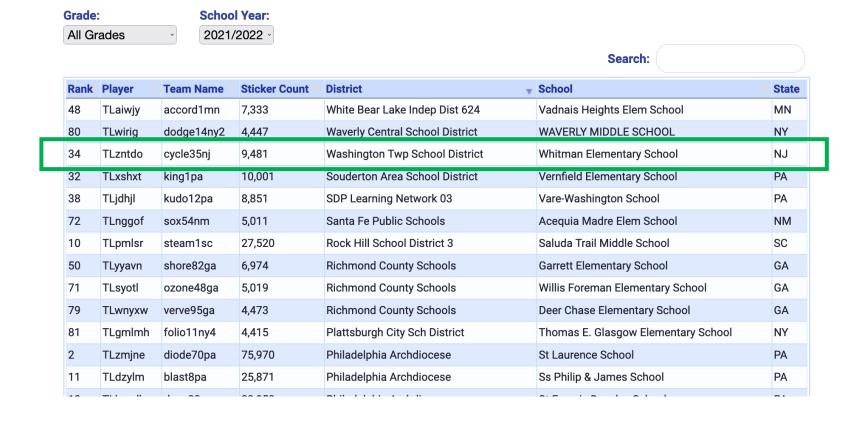

## Rankings - Top Educators (National)

WTPS has the #34
Educator Player,
Whitman ES in the
USA (All grades)